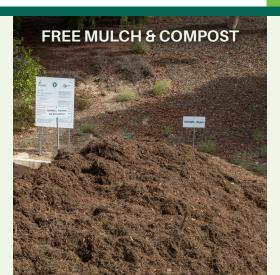

#### FREE MULCH & COMPOST AVAILABLE

Feel free to take as much as you need for your home gardening project.

- Available to City of LA residents only
- Please bring your own shovel
- For locations, visit lacitysan.org/freemulch