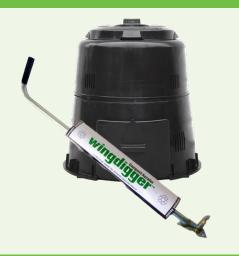

# COMPOST BINS, WORM BINS AND WING DIGGERS

Available for purchase

See reverse for details.

#### **COMPOSTING & WORM BINS**

Available for \$20 each.

#### WING DIGGERS

- Compost aerator tools.
- Available for \$8 each.

Items are available at these discounted prices to City of LA residents only. Checks are accepted for payment; Griffith Park also accepts credit cards.