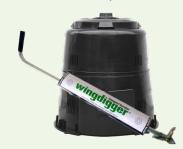

# COMPOST BINS, WORM BINS AND WING DIGGERS

Available for purchase

See reverse for details.

#### WING DIGGERS

- Compost aerator tools.
- Available for \$8 each.

Items are available at these discounted prices to City of LA residents only. Checks are accepted for payment; Griffith Park also accepts credit cards.